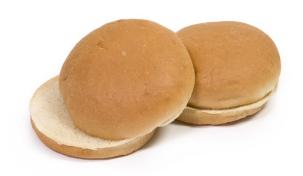

# **5" HAMBURGER BUN**

# **Product Dimensions (In Inches):**

Length: 0.000 0.000 Inches Width: 0.000 0.000 +/-Inches Height: 2.000 +/-0.250 Inches Diameter: 4.750 +/-0.250 Inches