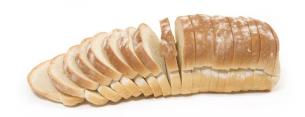

## ROMA COTTAGE BREAD

#### Sliced:

Useable Slices: 18
Thickness: 0.56
Scored Top: No
Toppings: FLOUR