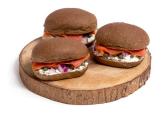

**ROUND PUMP DINNER ROLL**

#### **Product Number:**

00483

## **Product Dimensions (In Inches):**

Length: 0.000 0.000 Inches Width: 0.000 0.000 +/-Inches Height: 2.000 +/-0.250 Inches Diameter: 3.000 +/-0.250 Inches

#### Sliced:

Sliced Thru: No Hinged: No Scored Top: No Toppings: No

# Packaging:

Pieces per Pack: 12
Packages per Case: 8
Cases per Pallet: 52
Cases per Layer (TI): 4
Cases Stacked High (HI): 13

Case Length: 24.250 Inches
Case Width: 19.375 Inches
Case Height: 5.875 Inches

Case Cube: 1.60

GTIN: 10075192004836

## Weight:

Net Weight per Package: 18.60 Ozs Gross Weight per Case: 11.07 Lbs Net Weight per Case: 9.30 Lbs

#### Shelf Life:

At Room Temp: 4 Days
At Refrigerator Temp: 7 Days
At Freezer Temp: 12 Months

## **Kosher Dietary Law:**

Kosher Certified: Yes







# **Nutrition Facts**

12 servings per container
Serving size 1 Roll (44g)

Amount per serving

|                          | % Daily Value* |
|--------------------------|----------------|
| Total Fat 1.5g           | 2%             |
| Saturated Fat 0g         | 1%             |
| Trans Fat 0g             | 70             |
| Cholesterol 0mg          | 0%             |
| Sodium 200mg             | 9%             |
| Total Carbohydrate 21g   | 8%             |
| Dietary Fiber 1g         | 5%             |
| Total Sugars < 1g        |                |
| Includes 0g Added Sugars | 5 1%           |
| Protein 5g               | 30.            |

| Vitamin D 0mcg | 0% |
|----------------|----|
| Calcium 60mg   | 4% |
| Iron 1mg       | 8% |
| Potassium 60mg | 0% |

<sup>\*</sup>The % Daily Val