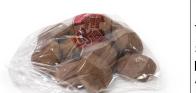

# **ROUND PUMP DINNER ROLL**

# Packaging:

Pieces per Pack: 12
Packages per Case: 8
Cases per Pallet: 52
Cases per Layer (TI): 4
Cases Stacked High (HI): 13

Case Length: 24.250 Inches
Case Width: 19.375 Inches
Case Height: 5.875 Inches