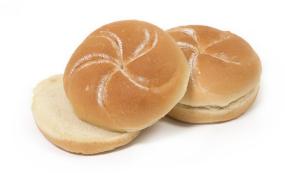

# 4 1/2" KAISER BUN

#### Sliced:

Sliced Thru: Yes Hinged: No

Scored Top: KAISER Toppings: No