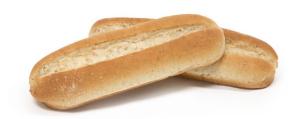

# 8" WHEAT HOAGIE SLICED

#### Sliced:

Sliced Thru: No Hinged: Yes

Scored Top: 1 SPLIT DOWN MIDDLE

Toppings: No