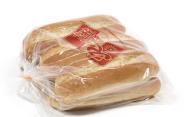

#### Packaging:

Pieces per Pack: 6
Packages per Case: 6
Cases per Pallet: 52
Cases per Layer (TI): 4
Cases Stacked High (HI): 13

Case Length: 24.250 Inches
Case Width: 19.375 Inches
Case Height: 5.875 Inches