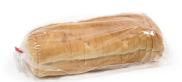

## Dinner Vienna 5/8 Inch SL

### Sliced:

Useable Slices: 19 Thickness: 0.63

Scored Top: 3 DIAGONAL SCORES

Toppings: No